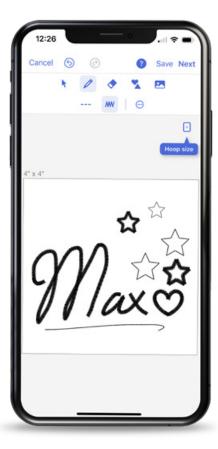

# PICTURE PLAY EMBROIDERY FUNCTION

Transform photos and images into thread art.

**Elevating personalization** to soaring new levels, the Aveneer EV1 uses AI (Artificial Intelligence) technology to transform photos or images into thread art - directly on-screen. With a choice of ten embroidery conversion functions, the Picture Play Embroidery function is a meaningful feature that grants users the ability to effectively "paint with thread."

#### MY DESIGN SNAP APP<sup>2</sup>

Be sure to use this free app to effortlessly transfer an image from your smart device directly to the Aveneer EV1 where the Picture Play Embroidery Function will convert it into thread art.