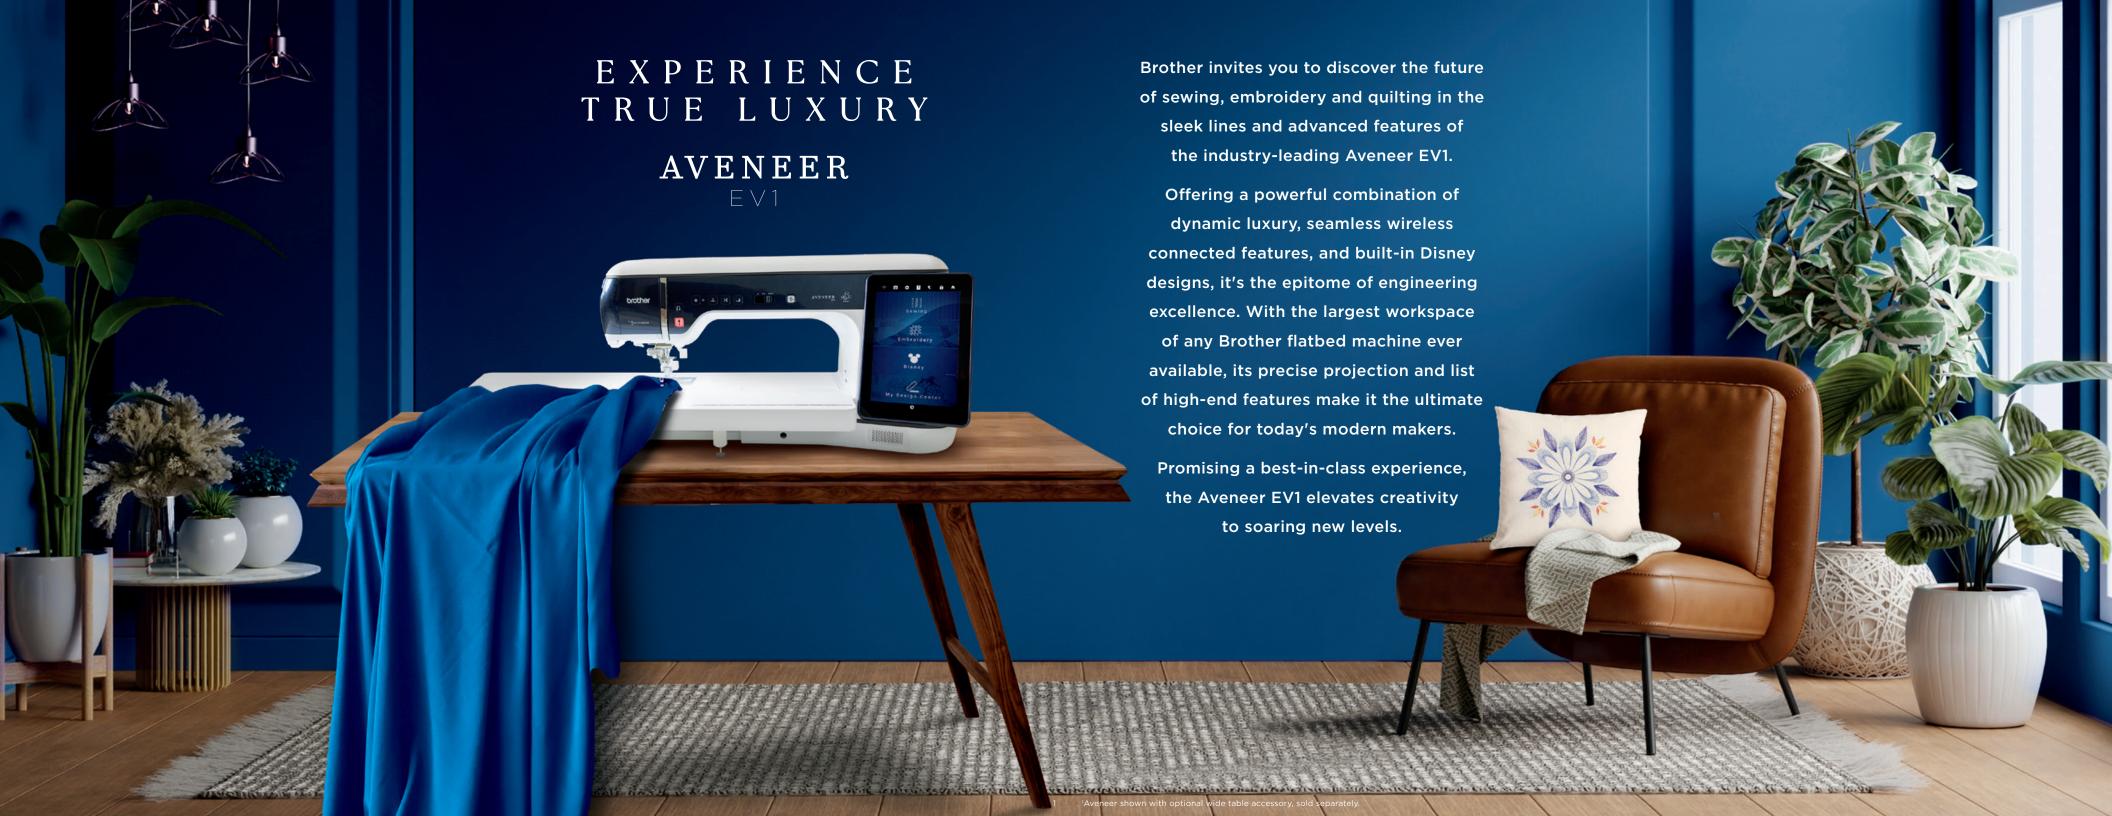

# 70 SQUARE INCHES OF WORKSPACE

The largest workspace of any Brother flatbed machine. EVER.

# CREATE WITHOUT LIMITS

effortlessly create projects of almost any size with the Aveneer EV1.

The impressively large
workspace features a 14.1"
needle-to-arm distance
that's ideal for working with
one-of-a-kind upcycled
creations, king-sized quilts,
custom garments, and
unique home décor.