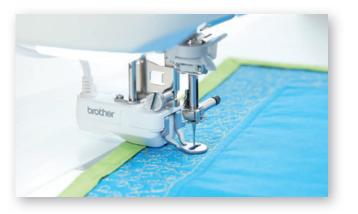

# OVERSIZED, EASY-TO-USE EMBROIDERY FRAME

The largest and most advanced embroidery frame Brother has ever offered. Measuring 11  $5/8" \times 18 1/4"$  with an enhanced, easier to release lever.

#### BROTHER'S LARGEST, MOST ADVANCED EMBROIDERY FRAME

Measures 11 5/8" x 18 1/4" for easily creating larger-than-life pieces.