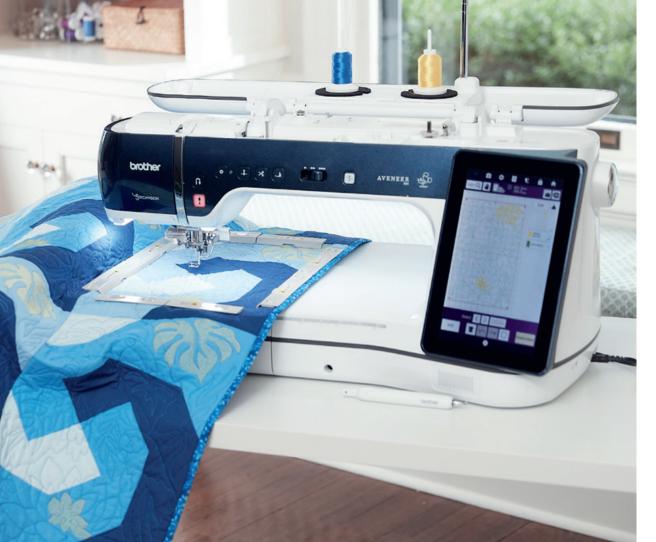

# 70 SQUARE INCHES OF WORKSPACE

The largest workspace of any Brother flatbed machine. EVER.

# CREATE WITHOUT LIMITS

effortlessly create projects of almost any size with the Aveneer EV1.

The impressively large
workspace features a 14.1"
needle-to-arm distance
that's ideal for working with
one-of-a-kind upcycled
creations, king-sized quilts,
custom garments, and
unique home décor.

#### ✓ LARGER THAN EVER WORKSPACE

70 square inches and ideal for large home décor projects. Can accommodate a king-size quilt!