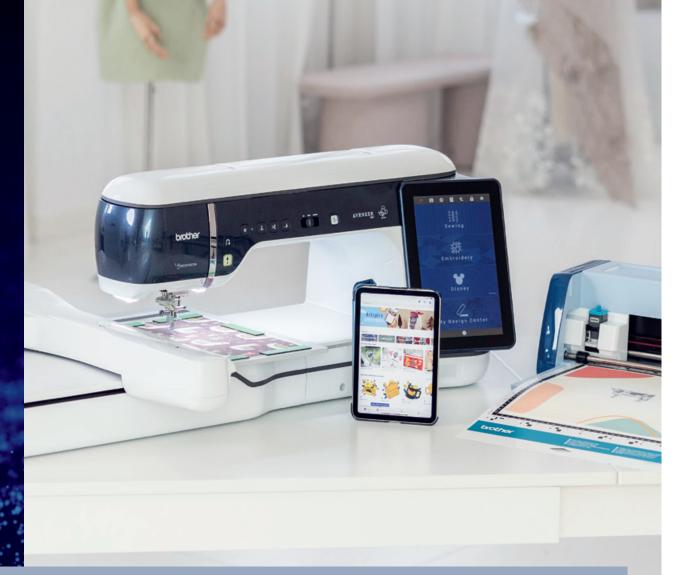

# LARGE 10.1" CAPACITIVE LCD TOUCHSCREEN

The control center of Aveneer EV1 displays more than 16.7 million color combinations with adjustable brightness for comfortable, strain-free viewing. Putting everything from basic operations to advanced embroidery functions at your fingertips, it's an incredibly useful tool for reviewing detailed steps, categories, and browsing designs. With intuitive navigation similar to a tablet, it responds to familiar sliding, swiping, scrolling, and pinch-to-zoom actions.

## INNOVATIVE TECHNOLOGY

Capturing the best of technology, innovation, and engineering is where **Brother excels. The Aveneer EV1 with Wireless LAN** capability, built-in software, and app compatibility is certainly no exception.