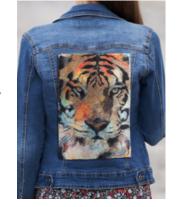

#### SEWING AND EMBROIDERY GALORE!

Marrying inspiration to imagination, the Aveneer EV1 is ready for every creative assignment with a plethora of built-in designs and patterns.

An abundant library of more than 1850 embroidery designs is waiting for you. Browse through 31 fonts, 13 new quilt designs, and 4 appliqué patterns. Set your sights on the 8 imaginative botanical patterns or 6 realistic animal designs - including an elephant, tiger, and butterfly. There are 2 new large split patterns (for 7 in total) and a new alphabet pattern set.