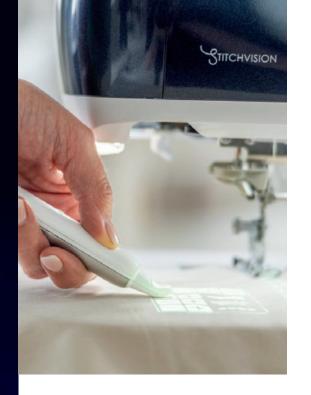

## STITCHVISION TECHNOLOGY

An enlightened way to preview stitches before making them.

Using intelligent light projection, StitchVision
Technology is like seeing into the future - providing the ability to preview, audition, and edit designs and stitches directly on fabric. This advanced feature helps simplify the creation of multiple rows of stitches, parallel stitching, pin tucks, and decorative stitches.

#### **DUAL-TIP STYLUS**

For more accuracy than ever before, we've included a Dual-Tip Stylus. Easily make adjustments to stitches directly on fabric, choose different stitches, or preview background colors. The fine tip is ideal for use on the LCD display and provides the ability to select, move or enhance projects.