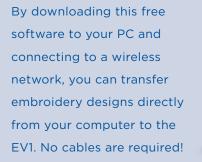

# FREE DOWNLOADABLE SOFTWARE DESIGN DATABASE TRANSFER

Allows the transfer of embroidery designs from a PC to your Aveneer EV1 when connected to a wireless network. No USB required.