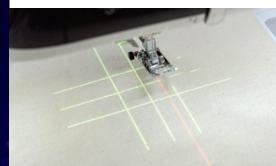

#### ENHANCED PROJECTION AREA

More than 2.5 times larger than the current XP series machine, the enhanced projection area measures an outstanding 8" x 5" (127 x 203 mm). Projecting stitches and designs, it now extends from 90° to 180°. Operational in both sewing and embroidery modes, it enables real-time editing within the projection area and provides the added luxury of moving, resizing, and rotating directly on fabric. It includes a square for angles and a circle for echo stitching, and projects an illuminated grid for easy-to-follow precision. Projecting in one of 16 color options, the updated projector displays images on fabrics in clear, easy-to-see resolution.