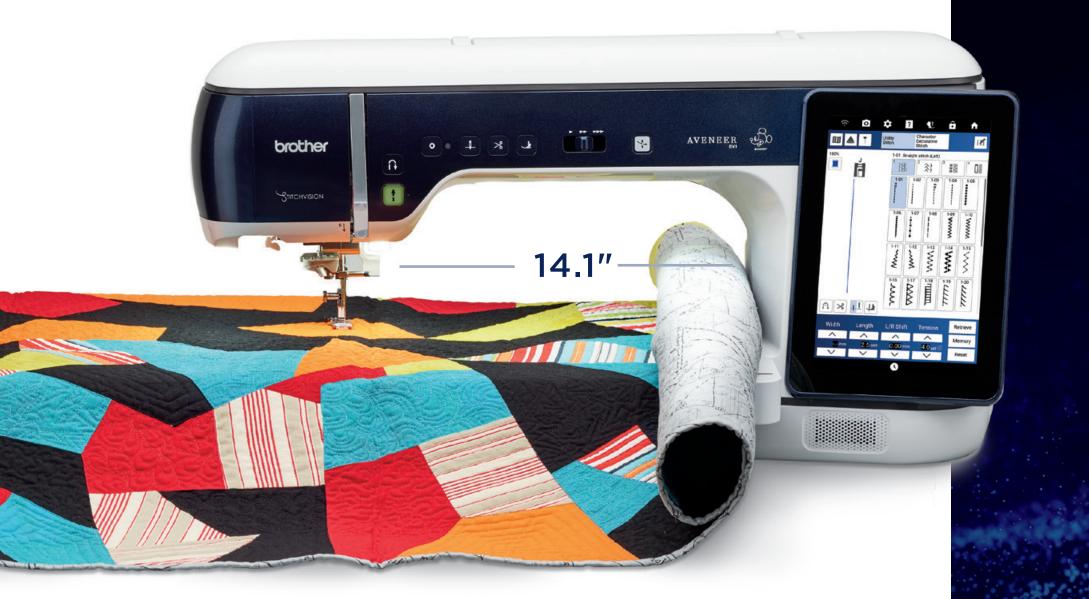

# OVERSIZED, EASY-TO-USE EMBROIDERY FRAME

The largest and most advanced embroidery frame Brother has ever offered. Measuring 11  $5/8" \times 18 1/4"$  with an enhanced, easier to release lever.

# FOUR FRAMES, INCLUDING OUR LARGEST FRAME TO DATE

- Embroider monograms and other small designs with the  $4" \times 4"$  frame.
- Use the 5"  $\times$  7" frame for clothing embellishment or choose the 10 5/8"  $\times$  10 5/8" hoop for guilts and jacket backs.
- Accommodate your largest designs on the 11 5/8" x 18 1/4"
   frame our largest frame to date.

#### BROTHER'S LARGEST, MOST ADVANCED EMBROIDERY FRAME

Measures 11 5/8" x 18 1/4" for easily creating larger-than-life pieces.