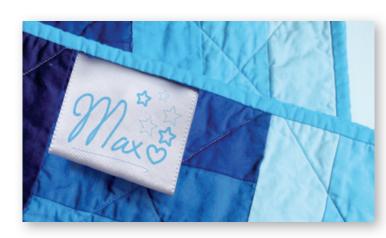

The Drawing Tool feature includes single and zigzag stitch options, shapes and templates. With Artspira's augmented reality feature, preview how embroidery designs will appear on finished garments. Create an integrated network of Brother tools and machines that communicate with each other by using a combination of the Artspira Mobile Design App, the Aveneer EV1, PrintModa Fabric Printer (HLJF1) and select ScanNCut Innov-is DX machines.

It's the perfect trio for memory quilts, quilt labels, decorative embellishments and personal, one-of-a-kind creations. New to Artspira? Create an account today to get a 30-day free trial to Artspira+ giving you even more Drawing Tool functionality.<sup>3</sup>