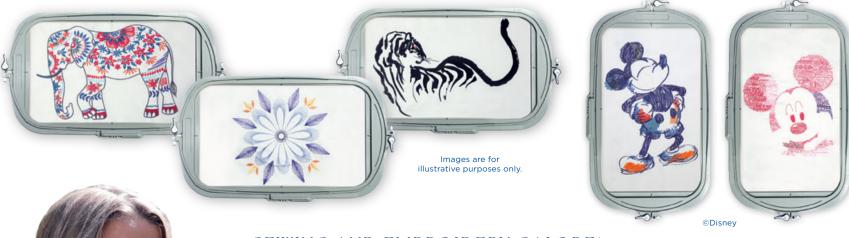

#### SEWING AND EMBROIDERY GALORE!

Marrying inspiration to imagination, the Aveneer EV1 is ready for every creative assignment with a plethora of built-in designs and patterns.

An abundant library of more than 1850 embroidery designs is waiting for you. Browse through 31 fonts, 13 new quilt designs, and 4 appliqué patterns. Set your sights on the 8 imaginative botanical patterns or 6 realistic animal designs - including an elephant, tiger, and butterfly. There are 2 new large split patterns (for 7 in total) and a new alphabet pattern set.

#### FOR DISNEY ENTHUSIASTS

There are 217 Disney character patterns to check out, including 13 additional modern and 6 new vintage Mickey Mouse designs, one new Pooh and Princess design, and two each from Pixar and film designs.

#### 217 DISNEY CHARACTER PATTERNS

Vintage and modern Mickey Mouse designs, plus Pooh, Pixar, Princess, and more!