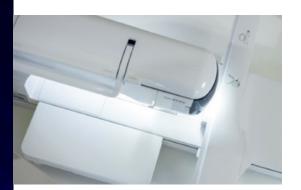

#### ENHANCED PROJECTION AREA

More than 2.5 times larger than the current XP series machine, the enhanced projection area measures an outstanding 8" x 5" (127 x 203 mm). Projecting stitches and designs, it now extends from 90° to 180°. Operational in both sewing and embroidery modes, it enables real-time editing within the projection area and provides the added luxury of moving, resizing, and rotating directly on fabric. It includes a square for angles and a circle for echo stitching, and projects an illuminated grid for easy-to-follow precision. Projecting in one of 16 color options, the updated projector displays images on fabrics in clear, easy-to-see resolution.

# ✓ ELEVATED STITCHVISION TECHNOLOGY<sup>6</sup>

Using intelligent light projection, users can preview, audition, and edit designs and stitches directly on fabric through an 8" x 5" virtual preview area.