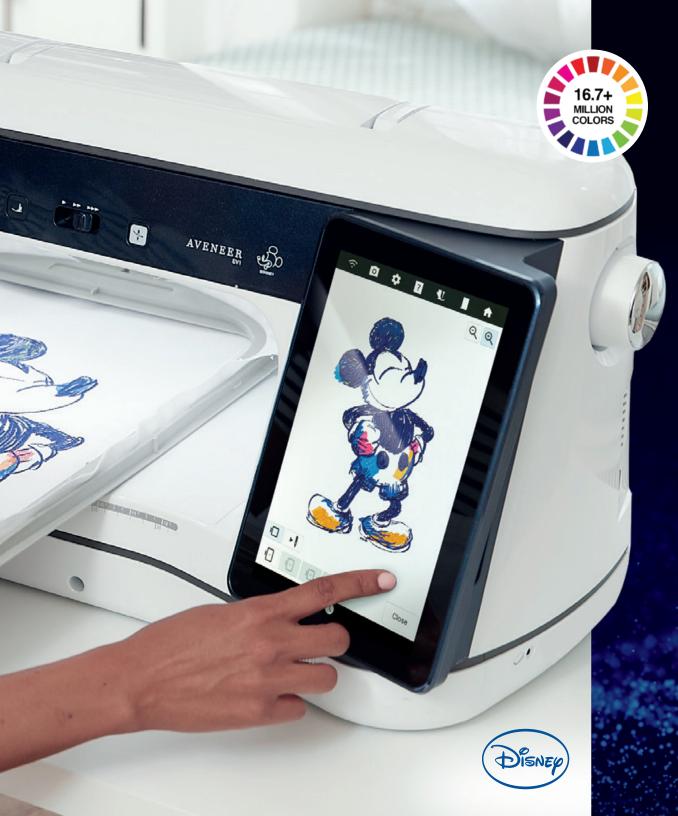

# LARGE 10.1" CAPACITIVE LCD TOUCHSCREEN

The control center of Aveneer EV1 displays more than 16.7 million color combinations with adjustable brightness for comfortable, strain-free viewing. Putting everything from basic operations to advanced embroidery functions at your fingertips, it's an incredibly useful tool for reviewing detailed steps, categories, and browsing designs. With intuitive navigation similar to a tablet, it responds to familiar sliding, swiping, scrolling, and pinch-to-zoom actions.

#### FOR DISNEY ENTHUSIASTS

There are 217 Disney character patterns to check out, including 13 additional modern and 6 new vintage Mickey Mouse designs, one new Pooh and Princess design, and two each from Pixar and film designs.

#### 217 DISNEY CHARACTER PATTERNS

Vintage and modern Mickey Mouse designs, plus Pooh, Pixar, Princess, and more!