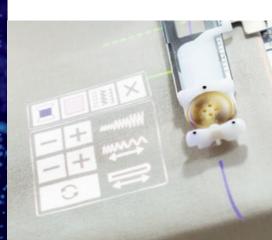

#### ENHANCED PROJECTION AREA

More than 2.5 times larger than the current XP series machine, the enhanced projection area measures an outstanding 8" x 5" (127 x 203 mm). Projecting stitches and designs, it now extends from 90° to 180°. Operational in both sewing and embroidery modes, it enables real-time editing within the projection area and provides the added luxury of moving, resizing, and rotating directly on fabric. It includes a square for angles and a circle for echo stitching, and projects an illuminated grid for easy-to-follow precision. Projecting in one of 16 color options, the updated projector displays images on fabrics in clear, easy-to-see resolution.

#### **BUTTONHOLE PREVIEW**

A first in the category and exclusive to Brother, the EV1 features the unique convenience of Buttonhole Preview. This innovative feature uses the powerful projector to preview the style, vertical or horizontal placement, and spacing of buttonholes. It's a real game-changer for garments.