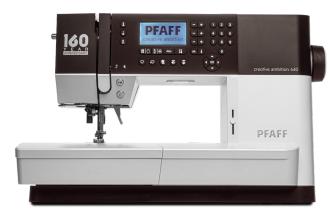

### creative<sup>®</sup> ambition<sup>®</sup> 640 sewing and embroidery machine

## CELEBRATING 160 YEARS

For 160 years, PFAFF<sup>®</sup> has developed premium sewing machines distinguished by their sophisticated appearance, superior performance and ultimate design freedom. The new, limited-edition PFAFF creative<sup>™</sup> ambition<sup>™</sup> 640 sewing and embroidery machine is a love letter to this legacy. A delight to both sewists and embroidery lovers alike, this elegant machine boasts ease-of-use features and comes with introductory PC embroidery software and an exclusive accessory kit in celebration of the 160th anniversary.

# creative ambition 640 sewing and embroidery machine