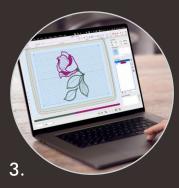

### creative<sup>®</sup> ambition<sup>®</sup> 640 sewing and embroidery machine

# creative ambition 640 sewing and embroidery machine