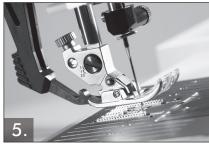

### **TOP FEATURES** continued

Large Embroidery Area Embroider large projects with the included *creative*<sup>™</sup> Master Hoop that measures 240x150mm.

The Original IDT<sup>™</sup> System The Integrated Dual Feed technology from PFAFF precisely feeds all types of fabric from the top and bottom.