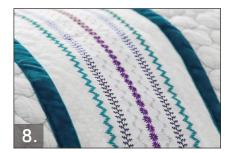

Free Motion Simply attach the optional freemotion presser foot for easy quilting and free-motion stippling.

A Wide Variety of Beautiful Stitches Discover all the fantastic 7mm quality stitches from PFAFF - unique decorations with perfect stitches.