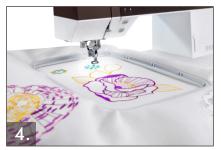

### **TOP FEATURES** continued

Large Embroidery Area Embroider large projects with the included *creative*<sup>™</sup> Master Hoop that measures 240x150mm.

The Original IDT<sup>™</sup> System The Integrated Dual Feed technology from PFAFF precisely feeds all types of fabric from the top and bottom.

High Embroidery Speed Embroider projects faster while maintaining the quality and precision that you expect from PFAFF.

101 Fantastic Embroidery Designs Choose from a variety of high-quality designs.

Whether you're new to sewing or a tenured enthusiast, this beautiful tribute to 160 years of PFAFF heritage has all the sewing and embroidery features you need to command your creativity.