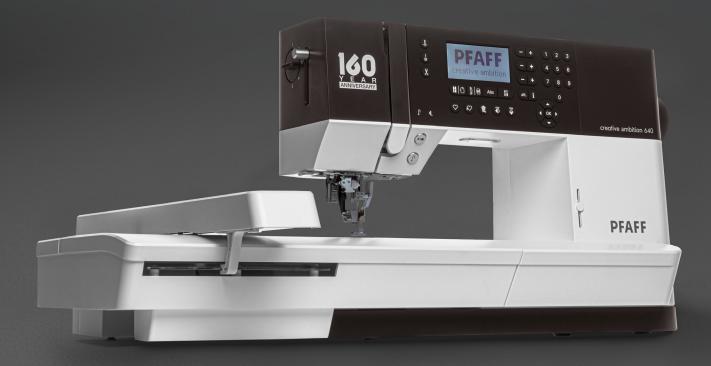

### creative<sup>®</sup> ambition<sup>®</sup> 640 sewing and embroidery machine

## CELEBRATING 160 YEARS

For 160 years, PFAFF<sup>®</sup> has developed premium sewing machines distinguished by their sophisticated appearance, superior performance and ultimate design freedom. The new, limited-edition PFAFF creative<sup>™</sup> ambition<sup>™</sup> 640 sewing and embroidery machine is a love letter to this legacy. A delight to both sewists and embroidery lovers alike, this elegant machine boasts ease-of-use features and comes with introductory PC embroidery software and an exclusive accessory kit in celebration of the 160th anniversary.