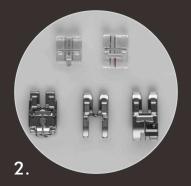

**Software Included** PREMIER+<sup>™</sup> 2 Intro PC Software included - perfect for if you're new to embroidery or getting back into it.