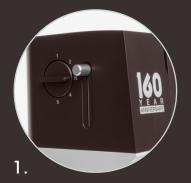

Semi-Automatic Needle Threader Thread the needle easily with just the push of a lever.

Exclusive Accessory Kit Exclusive Accessory Kit with five bonus feet: Narrow Edge Foot for IDT<sup>™</sup> System; Invisible Zipper Foot; Piping Foot; Couching/ Braiding Foot for IDT System; and Open Toe Appliqué Foot for IDT System.